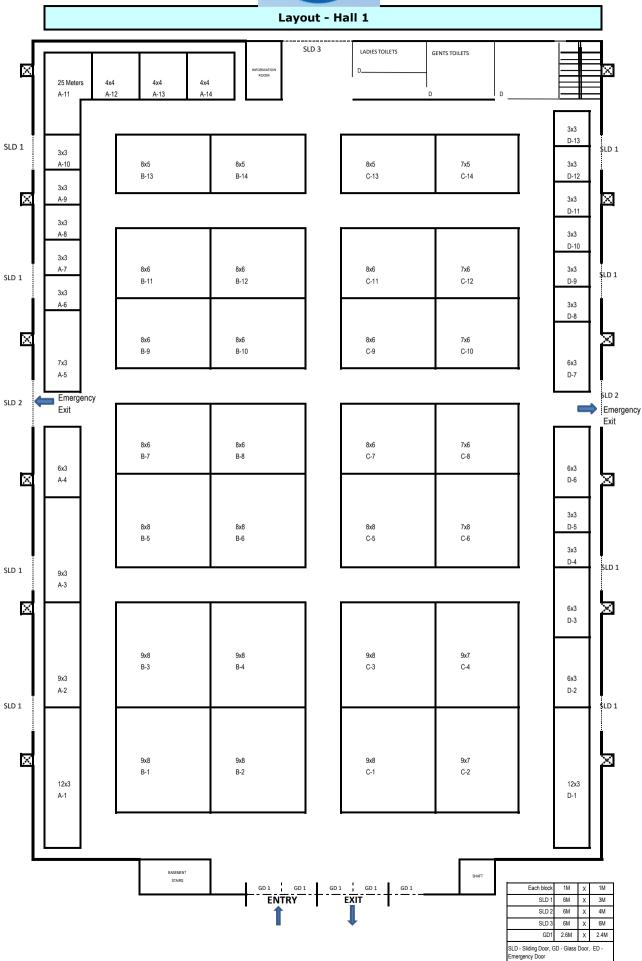

## 9<sup>th</sup> INTERNATIONAL AGARBATTI & PERFUME EXPO

21, 22 & 23 November 2024

Hall No. 1 & 3, Hitex Exhibition Center, Hyderabad

Agarbatti & Dhoop | Fragrance & Chemicals | Machines | Printing & Packaging | Spirituals