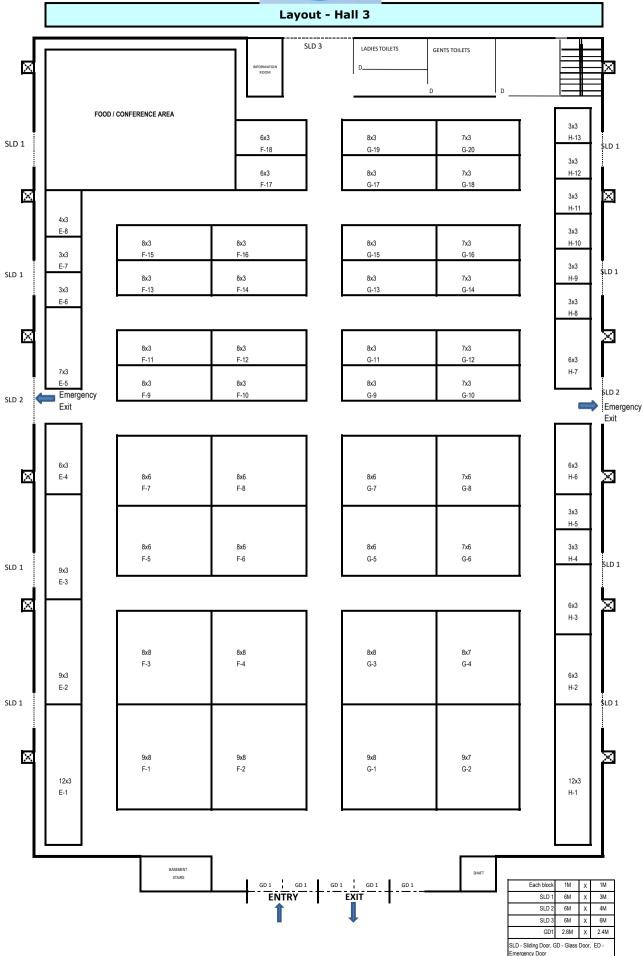

## 9<sup>th</sup> INTERNATIONAL AGARBATTI & PERFUME EXPO

21, 22 & 23 November 2024

Hall No. 1 & 3, Hitex Exhibition Center, Hyderabad

Agarbatti & Dhoop | Fragrance & Chemicals | Machines | Printing & Packaging | Spirituals