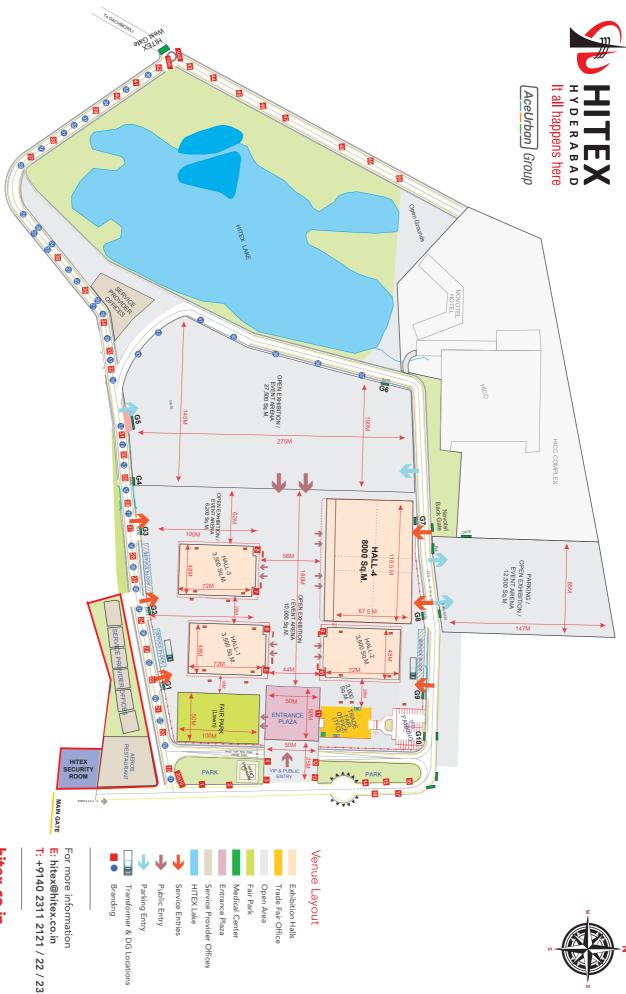

# 9th International Agarbatti & Perfume Expo 2024 21-22-23 November 2024 Hitex Exhibition Center, Hyderabad





hitex.co.in











## PARTICIPATION FORM CUM RATE CARD

## 9<sup>th</sup> INTERNATIONAL AGARBATTI & PERFUME EXPO

21, 22 & 23 November 2024

Hall No. 1 & 3, Hitex Exhibition Center, Hyderabad

Agarbatti & Dhoop | Fragrance & Chemicals | Machines | Printing & Packaging | Spirituals

| EXHIBITOR'S PROFILE                                                                                                                                                                                                |                                                                                                         |